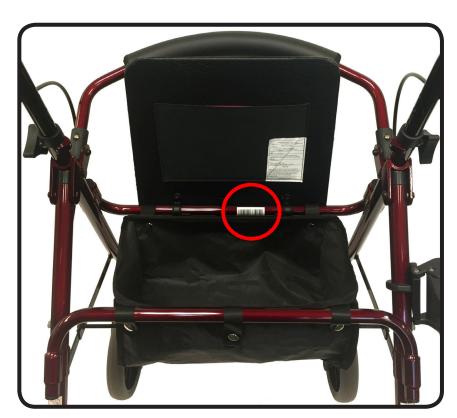

### An important note from

Many parts listed and/or pictured on this breakdown may appear to be identical to the part(s) required but may actually be different, due to slight dimensional changes.

Please verify that the serial number on your rolling walker corresponds with the serial number series denoted in the below parts list. The serial number is located on a sticker that is attached to the frame under the seat (see Figure 1).

### Thank you!

Figure 1