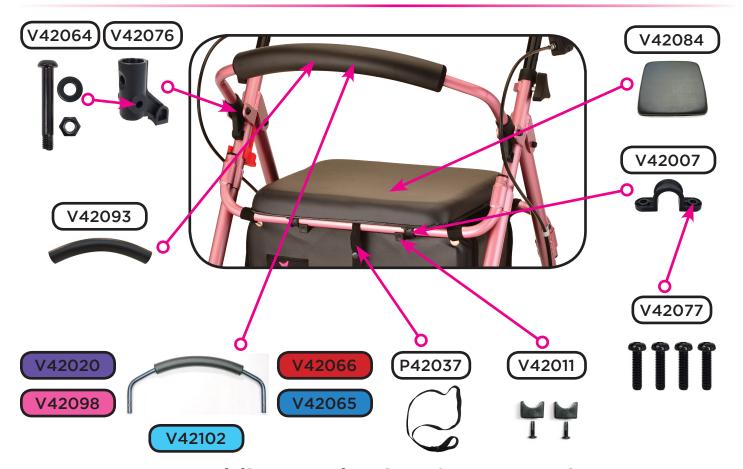

# **Seat & Backrest**

Folding Mechanism & Accessories

# **Wheel & Lower Assembly Components**

|             | Item Number 4209C                            |      |  |
|-------------|----------------------------------------------|------|--|
|             | GetGo Junior                                 |      |  |
| nova        | SERIAL # BEGINNING WITH "NV"                 |      |  |
| ITEM NUMBER | DESCRIPTION                                  | UOM  |  |
| V420201     | AXLE & NUT FOR FRONT WHEEL                   | EACH |  |
| V42097      | AXLE FOR REAR WHEEL                          | EACH |  |
| V42065      | BACKREST BLUE FLIP-BACK                      | EACH |  |
| V42098      | BACKREST PINK FLIP-BACK                      | EACH |  |
| V42020      | BACKREST PURPLE FLIP-BACK                    | EACH |  |
| V42066      | BACKREST RED FLIP-BACK                       | EACH |  |
| V42102      | BACKREST SKYBLUE FLIP-BACK                   | EACH |  |
| VT-33207    | BEARING FOR SWIVEL FRONT FORK                | EACH |  |
| P40006      | BEARINGS FOR WHEEL                           | BAG5 |  |
| P42037      | BLACK STRAP CROSSBAR                         | EACH |  |
| P-CABLE     | BRAKE CABLE (PAIR)                           | PAIR |  |
| V42087      | BRAKE SHOE                                   | EACH |  |
| P-COVER     | CABLE COVER BLACK                            | EACH |  |
| P42038      | COMPLETE FOLDING MECHANISM                   | EACH |  |
| P40013      | CRIMP FOR STEEL CABLE (PAIR)                 | PAIR |  |
| V42093      | FOAM FOR FLIP-UP BACKREST                    | EACH |  |
| P42065      | FORK FOR 6" FRONT WHEEL                      | EACH |  |
| B14-C       | HAND BRAKE WITH STEEL CABLE                  | EACH |  |
| V42010      | HAND GRIP ANATOMICAL                         | PAIR |  |
| V42079      | HANDLE FOR LEFT SIDE                         | EACH |  |
| V42080      | HANDLE FOR RIGHT SIDE                        | EACH |  |
| V420902     | HARDWARE FOR FOLDING MECHANISM               | EACH |  |
| H-1002      | LOCK N LOAD                                  | EACH |  |
| P40015      | NUT COVER FOR WHEEL AXLES                    | EACH |  |
| P42012      | NUT FOR BRAKE SHOE SCREW                     | EACH |  |
| P40028      | NUT FOR FOLDING MECH                         | EACH |  |
| P40016      | NUT FOR FRONT/REAR WHEEL AXLE                | BAG5 |  |
| V42094      | PLUG FOR SLANTED FOLDING FRAME               | EACH |  |
| V4218N      | POUCH W/INNER POCKET                         | EACH |  |
| V42076      | RECEIVER FOR REMOVABLE BACKREST              | EACH |  |
| P40047      | REFLECTOR FOR BRAKE HANDLE                   | EACH |  |
| V42064      | SCREW & NUT FOR BACKREST HINGE               | EACH |  |
| V42077      | SCREW & WASHERS FOR PADDED SEAT              | SET4 |  |
| P42015      | SCREW FOR BRAKE SHOE                         | EACH |  |
| P42007      | SCREW FOR FOLDING MECH. & SLANTED FRAME PLUG | EACH |  |

|             | Item Number 4209C                              |      |
|-------------|------------------------------------------------|------|
|             | GetGo Junior                                   |      |
| nova        | SERIAL # BEGINNING WITH "NV"                   |      |
| ITEM NUMBER | DESCRIPTION                                    | UOM  |
| V42009      | SCREW SET FOR A-FRAME                          | EACH |
| P40007      | SCREW TO ADJUST CABLE TENSION                  | EACH |
| C40006      | SCREW TO ATTACH HAND BRAKE                     | EACH |
| V42007      | SEAT CLAMP                                     | EACH |
| V42084      | SEAT- PADDED W/POCKET                          | EACH |
| P40003      | SILENCER FOR ADJ. HANDLE                       | EACH |
| P42013      | SPRING FOR BRAKE (PAIR)                        | PAIR |
| V42002      | STEM & WASHERS                                 | EACH |
| V42011      | STOPPER FOR SEAT (PAIR)                        | PAIR |
| V42089      | TRIANGLE SHAPED HEIGHT ADJUSTMENT              | EACH |
| P42009      | WASHER FOR FOLDING MECHANISM CONTOURED         | EACH |
| P40023      | WASHER FOR FRONT & REAR AXLE                   | EACH |
| P42010      | WASHER PLASTIC CONTOURED FOR FOLDING MECHANISM | EACH |
| P42016      | WASHER PLASTIC CONTOURED REAR WHEEL            | EACH |
| V42052D     | WHEEL 6" GROOVED                               | EACH |
| P40014      | WHITE PLASTIC WASHER FOR BRAKE                 | EACH |