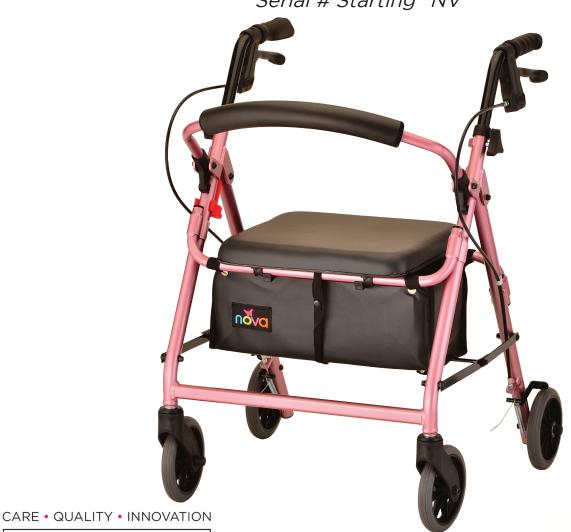

# GetGo Junior

Parts Breakdown For models: 4209CBL, 4209DB, 4209CPK, 4209CPL, 4209CRD Serial # Starting "NV"

**CONTACT US!** We're here to help

🔀 info@novajoy.com

THE **NOVA** PROMISE

Revised on February 5, 2019

### An important note from

Many parts listed and/or pictured on this breakdown may appear to be identical to the part(s) required but may actually be different, due to slight dimensional changes.

Please verify that the serial number on your rolling walker corresponds with the serial number series denoted in the below parts list. The serial number is located on a sticker that is attached to the frame under the seat (see Figure 1).