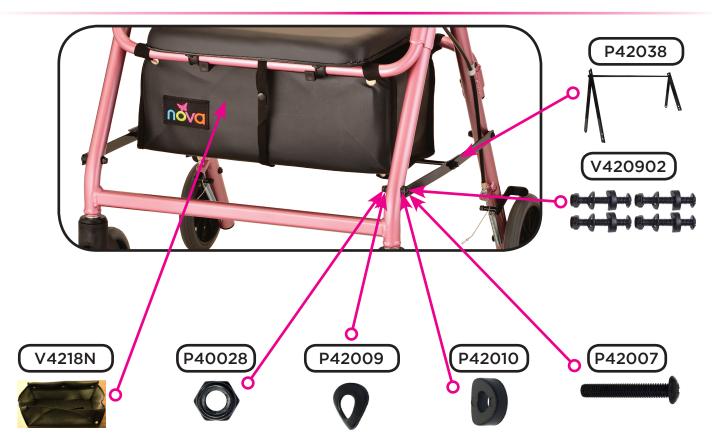

# **Seat & Backrest**

Folding Mechanism & Accessories

# **Wheel & Lower Assembly Components**

|             | Item Number 4209C                            |      |  |
|-------------|----------------------------------------------|------|--|
|             | GetGo Junior                                 |      |  |
| nova        | SERIAL # BEGINNING WITH "NV"                 |      |  |
| ITEM NUMBER | DESCRIPTION                                  | UOM  |  |
| V420201     | AXLE & NUT FOR FRONT WHEEL                   | EACH |  |
| V42097      | AXLE FOR REAR WHEEL                          | EACH |  |
| V42065      | BACKREST BLUE FLIP-BACK                      | EACH |  |
| V42098      | BACKREST PINK FLIP-BACK                      | EACH |  |
| V42020      | BACKREST PURPLE FLIP-BACK                    | EACH |  |
| V42066      | BACKREST RED FLIP-BACK                       | EACH |  |
| V42102      | BACKREST SKYBLUE FLIP-BACK                   | EACH |  |
| VT-33207    | BEARING FOR SWIVEL FRONT FORK                | EACH |  |
| P40006      | BEARINGS FOR WHEEL                           | BAG5 |  |
| P42037      | BLACK STRAP CROSSBAR                         | EACH |  |
| P-CABLE     | BRAKE CABLE (PAIR)                           | PAIR |  |
| V42087      | BRAKE SHOE                                   | EACH |  |
| P-COVER     | CABLE COVER BLACK                            | EACH |  |
| P42038      | COMPLETE FOLDING MECHANISM                   | EACH |  |
| P40013      | CRIMP FOR STEEL CABLE (PAIR)                 | PAIR |  |
| V42093      | FOAM FOR FLIP-UP BACKREST                    | EACH |  |
| P42065      | FORK FOR 6" FRONT WHEEL                      | EACH |  |
| B14-C       | HAND BRAKE WITH STEEL CABLE                  | EACH |  |
| V42010      | HAND GRIP ANATOMICAL                         | PAIR |  |
| V42079      | HANDLE FOR LEFT SIDE                         | EACH |  |
| V42080      | HANDLE FOR RIGHT SIDE                        | EACH |  |
| V420902     | HARDWARE FOR FOLDING MECHANISM               | EACH |  |
| H-1002      | LOCK N LOAD                                  | EACH |  |
| P40015      | NUT COVER FOR WHEEL AXLES                    | EACH |  |
| P42012      | NUT FOR BRAKE SHOE SCREW                     | EACH |  |
| P40028      | NUT FOR FOLDING MECH                         | EACH |  |
| P40016      | NUT FOR FRONT/REAR WHEEL AXLE                | BAG5 |  |
| V42094      | PLUG FOR SLANTED FOLDING FRAME               | EACH |  |
| V4218N      | POUCH W/INNER POCKET                         | EACH |  |
| V42076      | RECEIVER FOR REMOVABLE BACKREST              | EACH |  |
| P40047      | REFLECTOR FOR BRAKE HANDLE                   | EACH |  |
| V42064      | SCREW & NUT FOR BACKREST HINGE               | EACH |  |
| V42077      | SCREW & WASHERS FOR PADDED SEAT              | SET4 |  |
| P42015      | SCREW FOR BRAKE SHOE                         | EACH |  |
| P42007      | SCREW FOR FOLDING MECH. & SLANTED FRAME PLUG | EACH |  |

|             | Item Number 4209C                              |      |
|-------------|------------------------------------------------|------|
|             | GetGo Junior                                   |      |
| nova        | SERIAL # BEGINNING WITH "NV"                   |      |
| ITEM NUMBER | DESCRIPTION                                    | UOM  |
| V42009      | SCREW SET FOR A-FRAME                          | EACH |
| P40007      | SCREW TO ADJUST CABLE TENSION                  | EACH |
| C40006      | SCREW TO ATTACH HAND BRAKE                     | EACH |
| V42007      | SEAT CLAMP                                     | EACH |
| V42084      | SEAT- PADDED W/POCKET                          | EACH |
| P40003      | SILENCER FOR ADJ. HANDLE                       | EACH |
| P42013      | SPRING FOR BRAKE (PAIR)                        | PAIR |
| V42002      | STEM & WASHERS                                 | EACH |
| V42011      | STOPPER FOR SEAT (PAIR)                        | PAIR |
| V42089      | TRIANGLE SHAPED HEIGHT ADJUSTMENT              | EACH |
| P42009      | WASHER FOR FOLDING MECHANISM CONTOURED         | EACH |
| P40023      | WASHER FOR FRONT & REAR AXLE                   | EACH |
| P42010      | WASHER PLASTIC CONTOURED FOR FOLDING MECHANISM | EACH |
| P42016      | WASHER PLASTIC CONTOURED REAR WHEEL            | EACH |
| V42052D     | WHEEL 6" GROOVED                               | EACH |
| P40014      | WHITE PLASTIC WASHER FOR BRAKE                 | EACH |