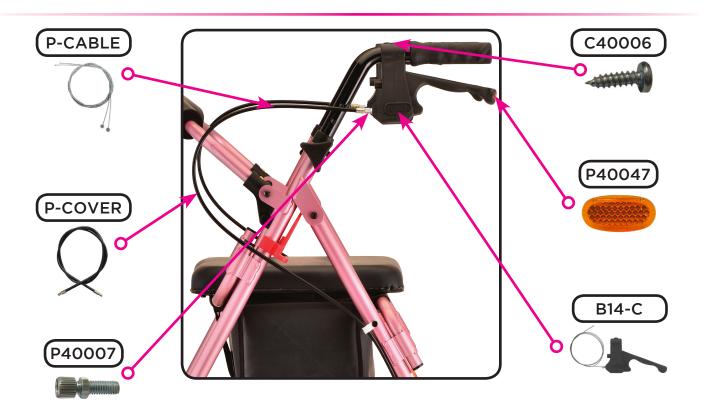

# Hand Brake Mechanism

**Upper Assembly Components** 

# **Wheel & Lower Assembly Components**

|             | Item Number 4209C                            |      |  |
|-------------|----------------------------------------------|------|--|
|             | GetGo Junior                                 |      |  |
| nova        | SERIAL # BEGINNING WITH "NV"                 |      |  |
| ITEM NUMBER | DESCRIPTION                                  | UOM  |  |
| V420201     | AXLE & NUT FOR FRONT WHEEL                   | EACH |  |
| V42097      | AXLE FOR REAR WHEEL                          | EACH |  |
| V42065      | BACKREST BLUE FLIP-BACK                      | EACH |  |
| V42098      | BACKREST PINK FLIP-BACK                      | EACH |  |
| V42020      | BACKREST PURPLE FLIP-BACK                    | EACH |  |
| V42066      | BACKREST RED FLIP-BACK                       | EACH |  |
| V42102      | BACKREST SKYBLUE FLIP-BACK                   | EACH |  |
| VT-33207    | BEARING FOR SWIVEL FRONT FORK                | EACH |  |
| P40006      | BEARINGS FOR WHEEL                           | BAG5 |  |
| P42037      | BLACK STRAP CROSSBAR                         | EACH |  |
| P-CABLE     | BRAKE CABLE (PAIR)                           | PAIR |  |
| V42087      | BRAKE SHOE                                   | EACH |  |
| P-COVER     | CABLE COVER BLACK                            | EACH |  |
| P42038      | COMPLETE FOLDING MECHANISM                   | EACH |  |
| P40013      | CRIMP FOR STEEL CABLE (PAIR)                 | PAIR |  |
| V42093      | FOAM FOR FLIP-UP BACKREST                    | EACH |  |
| P42065      | FORK FOR 6" FRONT WHEEL                      | EACH |  |
| B14-C       | HAND BRAKE WITH STEEL CABLE                  | EACH |  |
| V42010      | HAND GRIP ANATOMICAL                         | PAIR |  |
| V42079      | HANDLE FOR LEFT SIDE                         | EACH |  |
| V42080      | HANDLE FOR RIGHT SIDE                        | EACH |  |
| V420902     | HARDWARE FOR FOLDING MECHANISM               | EACH |  |
| H-1002      | LOCK N LOAD                                  | EACH |  |
| P40015      | NUT COVER FOR WHEEL AXLES                    | EACH |  |
| P42012      | NUT FOR BRAKE SHOE SCREW                     | EACH |  |
| P40028      | NUT FOR FOLDING MECH                         | EACH |  |
| P40016      | NUT FOR FRONT/REAR WHEEL AXLE                | BAG5 |  |
| V42094      | PLUG FOR SLANTED FOLDING FRAME               | EACH |  |
| V4218N      | POUCH W/INNER POCKET                         | EACH |  |
| V42076      | RECEIVER FOR REMOVABLE BACKREST              | EACH |  |
| P40047      | REFLECTOR FOR BRAKE HANDLE                   | EACH |  |
| V42064      | SCREW & NUT FOR BACKREST HINGE               | EACH |  |
| V42077      | SCREW & WASHERS FOR PADDED SEAT              | SET4 |  |
| P42015      | SCREW FOR BRAKE SHOE                         | EACH |  |
| P42007      | SCREW FOR FOLDING MECH. & SLANTED FRAME PLUG | EACH |  |

|             | Item Number 4209C                              |      |
|-------------|------------------------------------------------|------|
|             | GetGo Junior                                   |      |
| nova        | SERIAL # BEGINNING WITH "NV"                   |      |
| ITEM NUMBER | DESCRIPTION                                    | UOM  |
| V42009      | SCREW SET FOR A-FRAME                          | EACH |
| P40007      | SCREW TO ADJUST CABLE TENSION                  | EACH |
| C40006      | SCREW TO ATTACH HAND BRAKE                     | EACH |
| V42007      | SEAT CLAMP                                     | EACH |
| V42084      | SEAT- PADDED W/POCKET                          | EACH |
| P40003      | SILENCER FOR ADJ. HANDLE                       | EACH |
| P42013      | SPRING FOR BRAKE (PAIR)                        | PAIR |
| V42002      | STEM & WASHERS                                 | EACH |
| V42011      | STOPPER FOR SEAT (PAIR)                        | PAIR |
| V42089      | TRIANGLE SHAPED HEIGHT ADJUSTMENT              | EACH |
| P42009      | WASHER FOR FOLDING MECHANISM CONTOURED         | EACH |
| P40023      | WASHER FOR FRONT & REAR AXLE                   | EACH |
| P42010      | WASHER PLASTIC CONTOURED FOR FOLDING MECHANISM | EACH |
| P42016      | WASHER PLASTIC CONTOURED REAR WHEEL            | EACH |
| V42052D     | WHEEL 6" GROOVED                               | EACH |
| P40014      | WHITE PLASTIC WASHER FOR BRAKE                 | EACH |