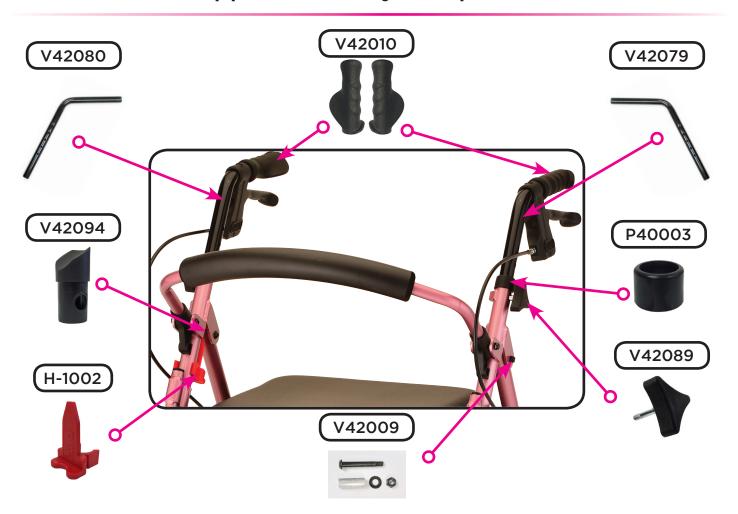

# Hand Brake Mechanism

**Upper Assembly Components** 

# **Wheel & Lower Assembly Components**

|             | Item Number 4209C                            |      |  |
|-------------|----------------------------------------------|------|--|
|             | GetGo Junior                                 |      |  |
| nova        | SERIAL # BEGINNING WITH "NV"                 |      |  |
| ITEM NUMBER | DESCRIPTION                                  | UOM  |  |
| V420201     | AXLE & NUT FOR FRONT WHEEL                   | EACH |  |
| V42097      | AXLE FOR REAR WHEEL                          | EACH |  |
| V42065      | BACKREST BLUE FLIP-BACK                      | EACH |  |
| V42098      | BACKREST PINK FLIP-BACK                      | EACH |  |
| V42020      | BACKREST PURPLE FLIP-BACK                    | EACH |  |
| V42066      | BACKREST RED FLIP-BACK                       | EACH |  |
| V42102      | BACKREST SKYBLUE FLIP-BACK                   | EACH |  |
| VT-33207    | BEARING FOR SWIVEL FRONT FORK                | EACH |  |
| P40006      | BEARINGS FOR WHEEL                           | BAG5 |  |
| P42037      | BLACK STRAP CROSSBAR                         | EACH |  |
| P-CABLE     | BRAKE CABLE (PAIR)                           | PAIR |  |
| V42087      | BRAKE SHOE                                   | EACH |  |
| P-COVER     | CABLE COVER BLACK                            | EACH |  |
| P42038      | COMPLETE FOLDING MECHANISM                   | EACH |  |
| P40013      | CRIMP FOR STEEL CABLE (PAIR)                 | PAIR |  |
| V42093      | FOAM FOR FLIP-UP BACKREST                    | EACH |  |
| P42065      | FORK FOR 6" FRONT WHEEL                      | EACH |  |
| B14-C       | HAND BRAKE WITH STEEL CABLE                  | EACH |  |
| V42010      | HAND GRIP ANATOMICAL                         | PAIR |  |
| V42079      | HANDLE FOR LEFT SIDE                         | EACH |  |
| V42080      | HANDLE FOR RIGHT SIDE                        | EACH |  |
| V420902     | HARDWARE FOR FOLDING MECHANISM               | EACH |  |
| H-1002      | LOCK N LOAD                                  | EACH |  |
| P40015      | NUT COVER FOR WHEEL AXLES                    | EACH |  |
| P42012      | NUT FOR BRAKE SHOE SCREW                     | EACH |  |
| P40028      | NUT FOR FOLDING MECH                         | EACH |  |
| P40016      | NUT FOR FRONT/REAR WHEEL AXLE                | BAG5 |  |
| V42094      | PLUG FOR SLANTED FOLDING FRAME               | EACH |  |
| V4218N      | POUCH W/INNER POCKET                         | EACH |  |
| V42076      | RECEIVER FOR REMOVABLE BACKREST              | EACH |  |
| P40047      | REFLECTOR FOR BRAKE HANDLE                   | EACH |  |
| V42064      | SCREW & NUT FOR BACKREST HINGE               | EACH |  |
| V42077      | SCREW & WASHERS FOR PADDED SEAT              | SET4 |  |
| P42015      | SCREW FOR BRAKE SHOE                         | EACH |  |
| P42007      | SCREW FOR FOLDING MECH. & SLANTED FRAME PLUG | EACH |  |

|             | Item Number 4209C                              |      |
|-------------|------------------------------------------------|------|
|             | GetGo Junior                                   |      |
| nova        | SERIAL # BEGINNING WITH "NV"                   |      |
| ITEM NUMBER | DESCRIPTION                                    | UOM  |
| V42009      | SCREW SET FOR A-FRAME                          | EACH |
| P40007      | SCREW TO ADJUST CABLE TENSION                  | EACH |
| C40006      | SCREW TO ATTACH HAND BRAKE                     | EACH |
| V42007      | SEAT CLAMP                                     | EACH |
| V42084      | SEAT- PADDED W/POCKET                          | EACH |
| P40003      | SILENCER FOR ADJ. HANDLE                       | EACH |
| P42013      | SPRING FOR BRAKE (PAIR)                        | PAIR |
| V42002      | STEM & WASHERS                                 | EACH |
| V42011      | STOPPER FOR SEAT (PAIR)                        | PAIR |
| V42089      | TRIANGLE SHAPED HEIGHT ADJUSTMENT              | EACH |
| P42009      | WASHER FOR FOLDING MECHANISM CONTOURED         | EACH |
| P40023      | WASHER FOR FRONT & REAR AXLE                   | EACH |
| P42010      | WASHER PLASTIC CONTOURED FOR FOLDING MECHANISM | EACH |
| P42016      | WASHER PLASTIC CONTOURED REAR WHEEL            | EACH |
| V42052D     | WHEEL 6" GROOVED                               | EACH |
| P40014      | WHITE PLASTIC WASHER FOR BRAKE                 | EACH |