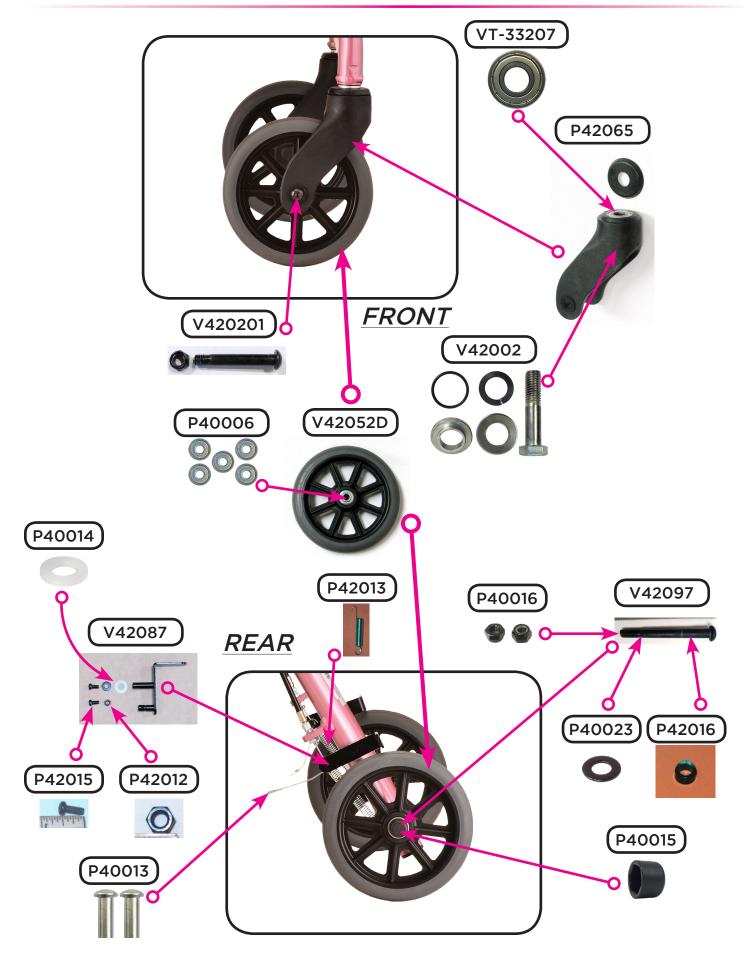

# **Wheel & Lower Assembly Components**

|             | Item Number 4209C                            |      |  |
|-------------|----------------------------------------------|------|--|
|             | GetGo Junior                                 |      |  |
| nova        | SERIAL # BEGINNING WITH "NV"                 |      |  |
| ITEM NUMBER | DESCRIPTION                                  | UOM  |  |
| V420201     | AXLE & NUT FOR FRONT WHEEL                   | EACH |  |
| V42097      | AXLE FOR REAR WHEEL                          | EACH |  |
| V42065      | BACKREST BLUE FLIP-BACK                      | EACH |  |
| V42098      | BACKREST PINK FLIP-BACK                      | EACH |  |
| V42020      | BACKREST PURPLE FLIP-BACK                    | EACH |  |
| V42066      | BACKREST RED FLIP-BACK                       | EACH |  |
| V42102      | BACKREST SKYBLUE FLIP-BACK                   | EACH |  |
| VT-33207    | BEARING FOR SWIVEL FRONT FORK                | EACH |  |
| P40006      | BEARINGS FOR WHEEL                           | BAG5 |  |
| P42037      | BLACK STRAP CROSSBAR                         | EACH |  |
| P-CABLE     | BRAKE CABLE (PAIR)                           | PAIR |  |
| V42087      | BRAKE SHOE                                   | EACH |  |
| P-COVER     | CABLE COVER BLACK                            | EACH |  |
| P42038      | COMPLETE FOLDING MECHANISM                   | EACH |  |
| P40013      | CRIMP FOR STEEL CABLE (PAIR)                 | PAIR |  |
| V42093      | FOAM FOR FLIP-UP BACKREST                    | EACH |  |
| P42065      | FORK FOR 6" FRONT WHEEL                      | EACH |  |
| B14-C       | HAND BRAKE WITH STEEL CABLE                  | EACH |  |
| V42010      | HAND GRIP ANATOMICAL                         | PAIR |  |
| V42079      | HANDLE FOR LEFT SIDE                         | EACH |  |
| V42080      | HANDLE FOR RIGHT SIDE                        | EACH |  |
| V420902     | HARDWARE FOR FOLDING MECHANISM               | EACH |  |
| H-1002      | LOCK N LOAD                                  | EACH |  |
| P40015      | NUT COVER FOR WHEEL AXLES                    | EACH |  |
| P42012      | NUT FOR BRAKE SHOE SCREW                     | EACH |  |
| P40028      | NUT FOR FOLDING MECH                         | EACH |  |
| P40016      | NUT FOR FRONT/REAR WHEEL AXLE                | BAG5 |  |
| V42094      | PLUG FOR SLANTED FOLDING FRAME               | EACH |  |
| V4218N      | POUCH W/INNER POCKET                         | EACH |  |
| V42076      | RECEIVER FOR REMOVABLE BACKREST              | EACH |  |
| P40047      | REFLECTOR FOR BRAKE HANDLE                   | EACH |  |
| V42064      | SCREW & NUT FOR BACKREST HINGE               | EACH |  |
| V42077      | SCREW & WASHERS FOR PADDED SEAT              | SET4 |  |
| P42015      | SCREW FOR BRAKE SHOE                         | EACH |  |
| P42007      | SCREW FOR FOLDING MECH. & SLANTED FRAME PLUG | EACH |  |

|             | Item Number 4209C                              |      |
|-------------|------------------------------------------------|------|
|             | GetGo Junior                                   |      |
| nova        | SERIAL # BEGINNING WITH "NV"                   |      |
| ITEM NUMBER | DESCRIPTION                                    | UOM  |
| V42009      | SCREW SET FOR A-FRAME                          | EACH |
| P40007      | SCREW TO ADJUST CABLE TENSION                  | EACH |
| C40006      | SCREW TO ATTACH HAND BRAKE                     | EACH |
| V42007      | SEAT CLAMP                                     | EACH |
| V42084      | SEAT- PADDED W/POCKET                          | EACH |
| P40003      | SILENCER FOR ADJ. HANDLE                       | EACH |
| P42013      | SPRING FOR BRAKE (PAIR)                        | PAIR |
| V42002      | STEM & WASHERS                                 | EACH |
| V42011      | STOPPER FOR SEAT (PAIR)                        | PAIR |
| V42089      | TRIANGLE SHAPED HEIGHT ADJUSTMENT              | EACH |
| P42009      | WASHER FOR FOLDING MECHANISM CONTOURED         | EACH |
| P40023      | WASHER FOR FRONT & REAR AXLE                   | EACH |
| P42010      | WASHER PLASTIC CONTOURED FOR FOLDING MECHANISM | EACH |
| P42016      | WASHER PLASTIC CONTOURED REAR WHEEL            | EACH |
| V42052D     | WHEEL 6" GROOVED                               | EACH |
| P40014      | WHITE PLASTIC WASHER FOR BRAKE                 | EACH |